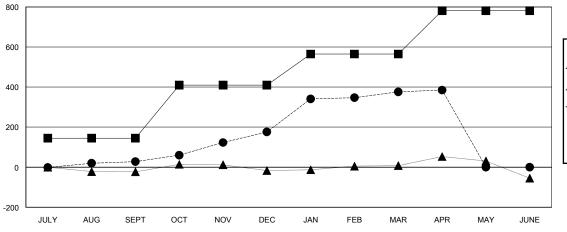

## MONTHLY MEMBERSHIP PROGRESS REPORT

District 413

Results as of: 4/30/2017

|               | RESULTS FOR   | 2016-2017 |               | RESULTS FOR 2016-2017 |                                                                |                                                              |                                                    |  |  |
|---------------|---------------|-----------|---------------|-----------------------|----------------------------------------------------------------|--------------------------------------------------------------|----------------------------------------------------|--|--|
| QUARTER       | NEW CLUB GOAL | NEW CLUBS | DROPPED CLUBS | QUARTER               | NEW MEMBER GROWTH<br>NET GOAL (not reinstated<br>or transfers) | NEW MEMBER<br>GROWTH ACTUAL (not<br>reinstated or transfers) | DROPPED<br>MEMBERS ACTUAL<br>(including transfers) |  |  |
| JULY/AUG/SEPT | 2             | 0         | 0             | JULY/AUG/SEPT         | 145                                                            | 38                                                           | 10                                                 |  |  |
| OCT/NOV/DEC   | 2             | 2         | 0             | OCT/NOV/DEC           | 265                                                            | 182                                                          | 34                                                 |  |  |
| JAN/FEB/MAR   | 2             | 0         | 0             | JAN/FEB/MAR           | 155                                                            | 216                                                          | 16                                                 |  |  |
| APR/MAY/JUNE  | 2             | 0         | 0             | APR/MAY/JUNE          | 216                                                            | 17                                                           | 8                                                  |  |  |

## GOALS AND ACTUAL NEW CLUBS CUMULATIVE

| -■- | NEW MEMBER GROWTH NET GOAL |
|-----|----------------------------|
|     |                            |

NEW MEMBER GROWTH ACTUAL - LAST YEAR MEMBERSHIP ACTUAL